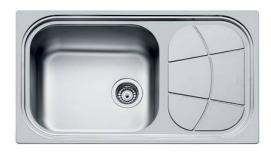

# **Sink Big Bowl**

Bowl on the left Kitchen Sinks Code: 1561 202

#### **DETAILS**

| Edge/Installation Type | Standard (8 mm Edge)                                            |
|------------------------|-----------------------------------------------------------------|
| Finish                 | Foster brushed                                                  |
| Material               | AISI 304 stainless steel                                        |
| Texture                | Foster brushed                                                  |
| Base                   | 60 cm                                                           |
| Dimensions             | 860x500 mm                                                      |
| Standard fittings      | Fixing hooks, gasket, drain, overflow and siphon, boxed packing |
| Mixer holes            | 1 standard hole - 2nd hole on request                           |
| Built-in hole          | 840 x 480 mm                                                    |
|                        |                                                                 |

| Drainer                   | Yes                                                                                                                                                                                                                                                    |
|---------------------------|--------------------------------------------------------------------------------------------------------------------------------------------------------------------------------------------------------------------------------------------------------|
| Width                     | 86 cm                                                                                                                                                                                                                                                  |
| Bowl dimension            | 450x400mm                                                                                                                                                                                                                                              |
| Number of bowls           | 1 bowl                                                                                                                                                                                                                                                 |
| Waste fitting             | 3,5" drain                                                                                                                                                                                                                                             |
| FEATURES                  |                                                                                                                                                                                                                                                        |
| 2nd / 3rd hole availaible | The sink can be customized with the execution on request of additional holes, usable for double-hole mixers, for remote controlled drains or for the installation of soap dispensers. The positions are marked on the drawings with dotted line holes. |
| Added value               | Foster uses steel thicknesses higher than those used on average by other manufacturers. This is how, thanks to our long experience, we know how to make sinks of superior quality and with a better resistance to aging.                               |
| Basket 3,5" waste fitting | The drain is equipped with a large 3.5" drain, with the practical basket cap that prevents the discharge of solid parts.                                                                                                                               |
| Sliding brackets          |                                                                                                                                                                                                                                                        |