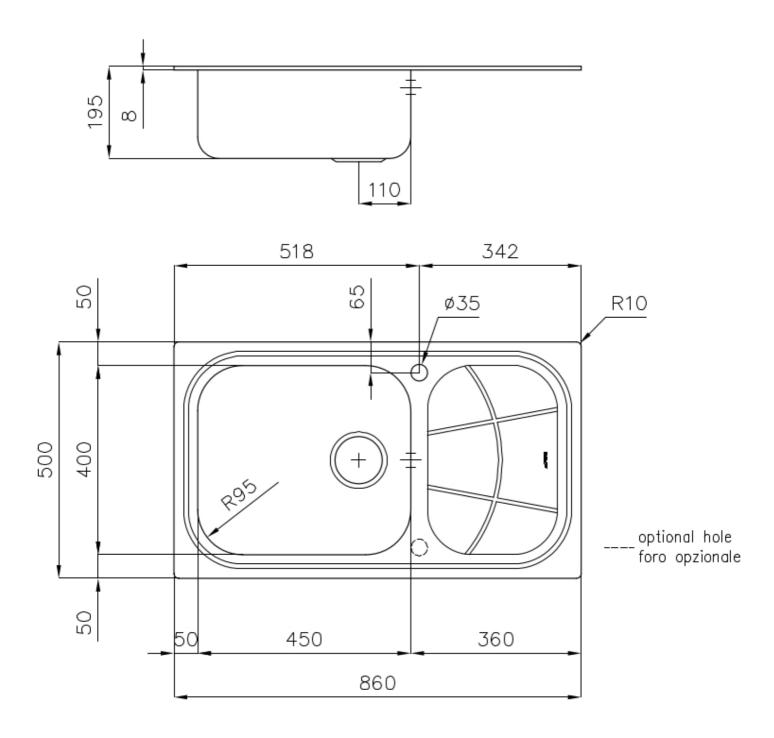

#### **DETAILS**

| Edge/Installation Type | Standard (8 mm Edge)                                            |
|------------------------|-----------------------------------------------------------------|
| Finish                 | Foster brushed                                                  |
| Material               | AISI 304 stainless steel                                        |
| Texture                | Foster brushed                                                  |
| Base                   | 60 cm                                                           |
| Dimensions             | 860x500 mm                                                      |
| Standard fittings      | Fixing hooks, gasket, drain, overflow and siphon, boxed packing |
| Mixer holes            | 1 standard hole - 2nd hole on request                           |
| Built-in hole          | 840 x 480 mm                                                    |
|                        |                                                                 |

| Drainer                   | Yes                                                                                                                                                                                                                                                    |
|---------------------------|--------------------------------------------------------------------------------------------------------------------------------------------------------------------------------------------------------------------------------------------------------|
| Width                     | 86 cm                                                                                                                                                                                                                                                  |
| Bowl dimension            | 450x400mm                                                                                                                                                                                                                                              |
| Number of bowls           | 1 bowl                                                                                                                                                                                                                                                 |
| Waste fitting             | 3,5" drain                                                                                                                                                                                                                                             |
| FEATURES                  |                                                                                                                                                                                                                                                        |
| 2nd / 3rd hole availaible | The sink can be customized with the execution on request of additional holes, usable for double-hole mixers, for remote controlled drains or for the installation of soap dispensers. The positions are marked on the drawings with dotted line holes. |
| Added value               | Foster uses steel thicknesses higher than those used on average by other manufacturers. This is how, thanks to our long experience, we know how to make sinks of superior quality and with a better resistance to aging.                               |
| Basket 3,5" waste fitting | The drain is equipped with a large 3.5" drain, with the practical basket cap that prevents the discharge of solid parts.                                                                                                                               |
| Sliding brackets          |                                                                                                                                                                                                                                                        |

### **TECHNICAL DATA**